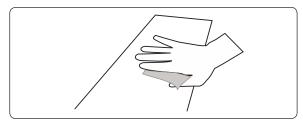

## **Dash or Console Adhesive Mounting**

Step 1. Find a safe location on the dash or console to mount the pedestal. Make sure the area is clean and dry. Use the included alcohol pad to clean the mounting surface.